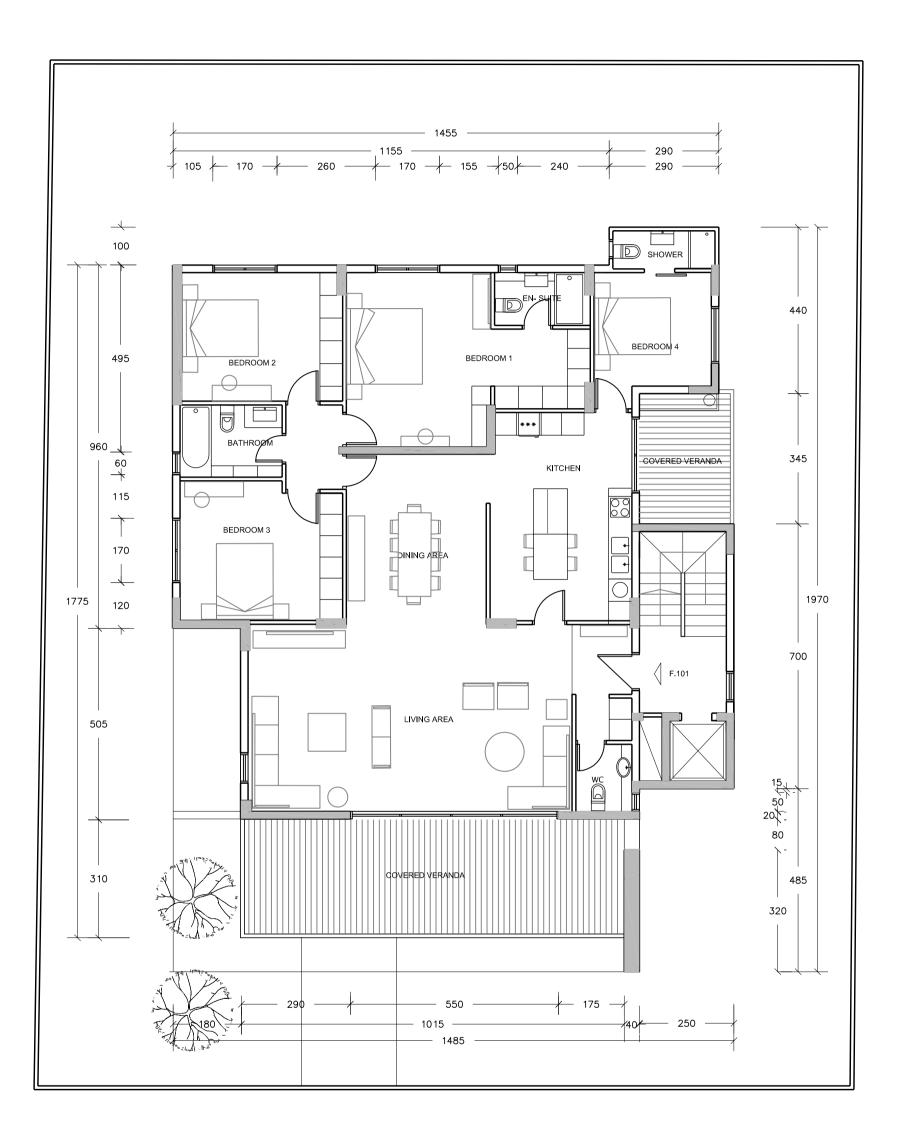

## FIRST FLOOR PLAN

|                                    | Drawing Title    |        | Drawing no.                    |   |
|------------------------------------|------------------|--------|--------------------------------|---|
| ANTONIS ZENIOS<br>DEVELOPMENTS LTD | FIRST FLOOR PLAN |        | A 02                           |   |
|                                    |                  |        | rchitect                       |   |
| Project Title                      |                  |        | FLORA ZENIOU                   |   |
| MONT PARNAS RESIDENCES             | Date             | Scale  | ARCHITECT                      |   |
|                                    | 01.11.04         | 1: 100 | BA(Hons), BArch (Manch.), RIBA | Ν |