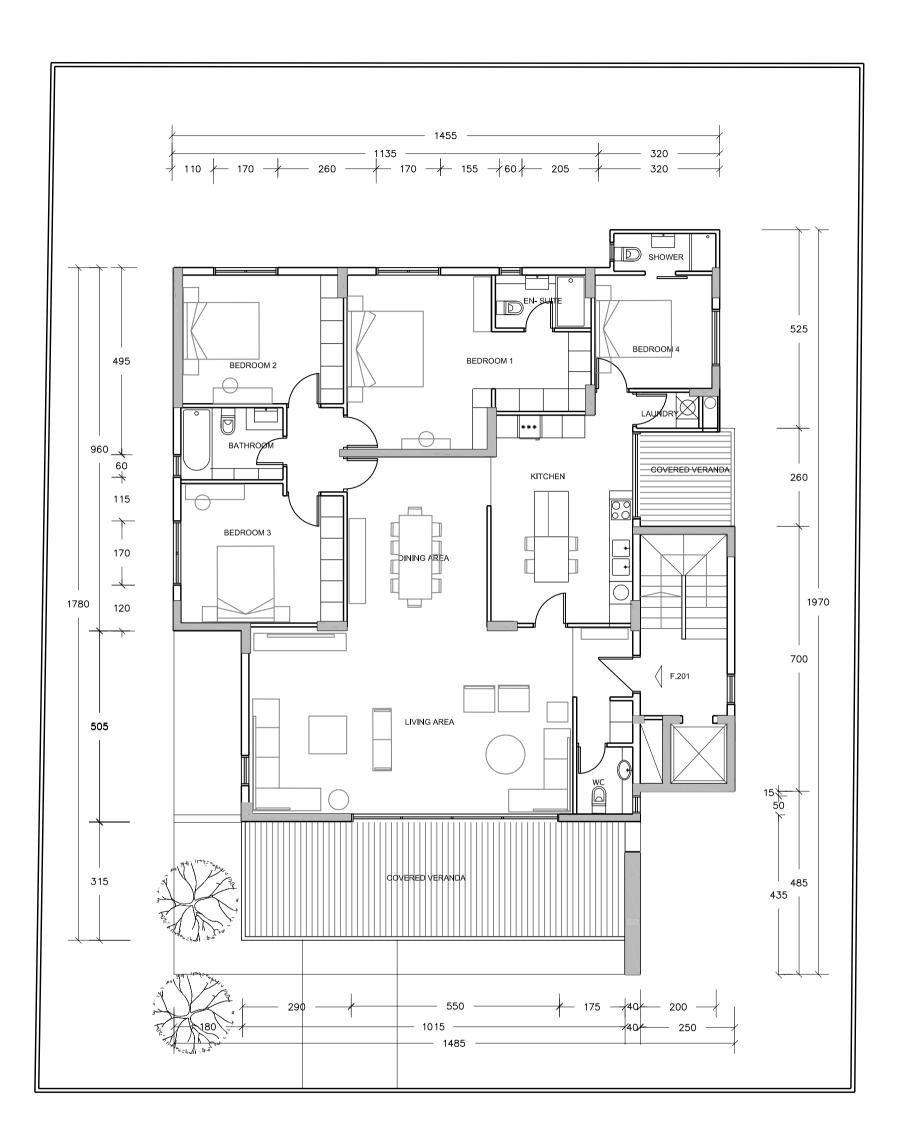

s), BArch (Manch.), RIBA | N                 |



## FIRST FLOOR PLAN

|                                    | Drawing Title    |        | Drawing no.                    |   |
|------------------------------------|------------------|--------|--------------------------------|---|
| ANTONIS ZENIOS<br>DEVELOPMENTS LTD | FIRST FLOOR PLAN |        | A 02                           |   |
|                                    |                  |        | rchitect                       |   |
| Project Title                      |                  |        | FLORA ZENIOU                   |   |
| MONT PARNAS RESIDENCES             | Date             | Scale  | ARCHITECT                      |   |
|                                    | 01.11.04         | 1: 100 | BA(Hons), BArch (Manch.), RIBA | Ν |



## SECOND FLOOR PLAN





## THIRD FLOOR PLAN





## ROOF FLOOR PLAN

|                                     | Drawing Title   |        | Drawing no.                    |   |  |
|-------------------------------------|-----------------|--------|--------------------------------|---|--|
| ANTONIS ZENIOS<br>DEVELOPMENTS LTD. | ROOF FLOOR PLAN |        | A 05                           |   |  |
|                                     |                 |        | Architect                      |   |  |
| Project Title                       |                 |        | FLORA ZENIOU                   |   |  |
| MONT PARNAS RESIDENCES              | Date            | Scale  | ARCHITECT                      |   |  |
| ENGOMI                              | 01.11.04        | 1: 100 | BA(Hons), BArch (M